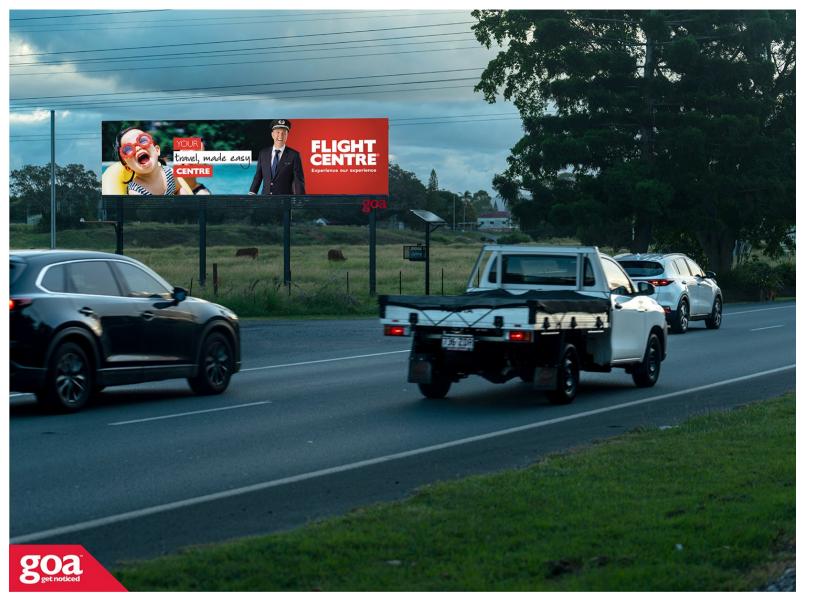

This Digital Strathpine ICONIC billboard is situated 25 km north of Brisbane in the Moreton Bay Region area of Strathpine. Straddling the divide between urban and country living, you'll find shopping hubs, dining establishments, and entertainment venues, along with natural escapes in Strathpine allowing locals and visitors to enjoy the best of both worlds. This site is on the left hand side of the road as you are travelling north away from the city towards Lawnton and Burpengary on to Caboolture and the Sunshine Coast. 90 Gympie Rd, Strathpine -Outbound 4500 0010 Strathpine